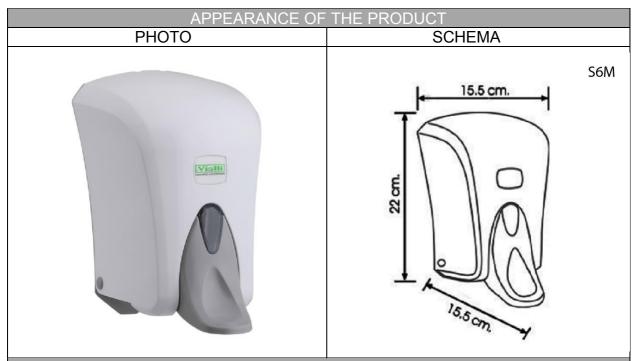

## REMOVING TANK AND CLEANING PUMP.

| DESCRIPTIONS                               |                                        |
|--------------------------------------------|----------------------------------------|
| Description of Product                     | Medical Soap Dispenser with Tank       |
| Product Code                               | S6M / S6MB / S6MC                      |
| Color                                      | White / Black / Chrome                 |
| Material                                   | ABS Plastic                            |
| Dimensions ( Height x Width x Depth in cm) | 22 x 15,5 x 12,5 cm                    |
| Туре                                       | Refill                                 |
| Liquid Type                                | Soap                                   |
| Liquid Capaticy                            | 1000 ml                                |
| Dosage Value per Stroke                    | 1,1 ml                                 |
| MANUFACTURER INFORMATION                   |                                        |
| Manufacturer                               | Oguzhan Plastics and Moulding Co. Ltd. |
| Origin                                     | Made in Turkey                         |